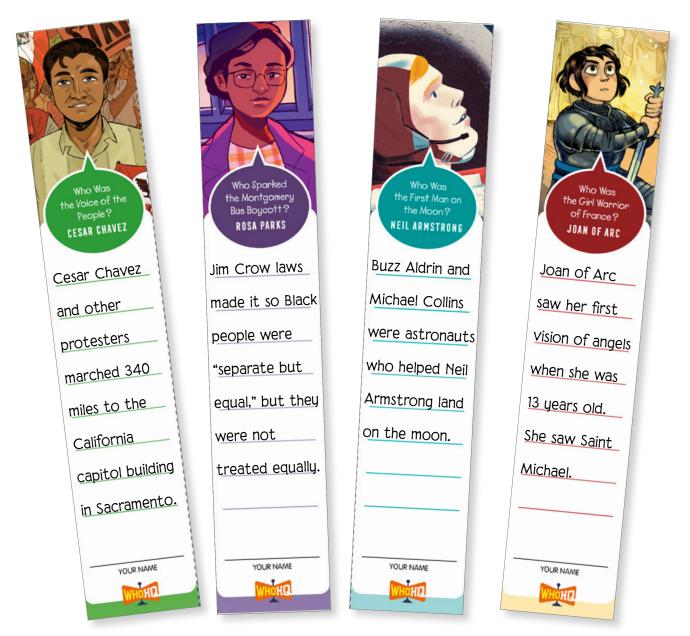

#### WHO HQ GRAPHIC NOVEL BOOKMARKS

Take your Who HQ reading to the next level! Use scissors to cut out the Who HQ Graphic Novel bookmarks on the next page. Fill them out with fun facts you learn from each book.

BONUS! Print out multiple sheets to write down more facts and share with friends and family!