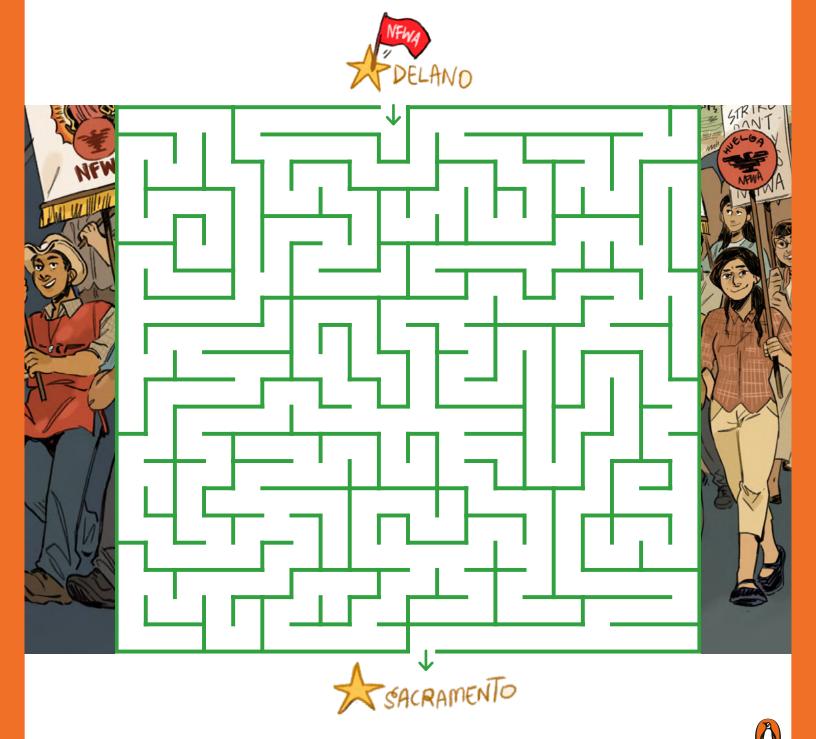

# MARCH WITH CESAR CHAVEZ

Help the National Farm Workers Association march from Delano to Sacramento, California.

www.whohq.com